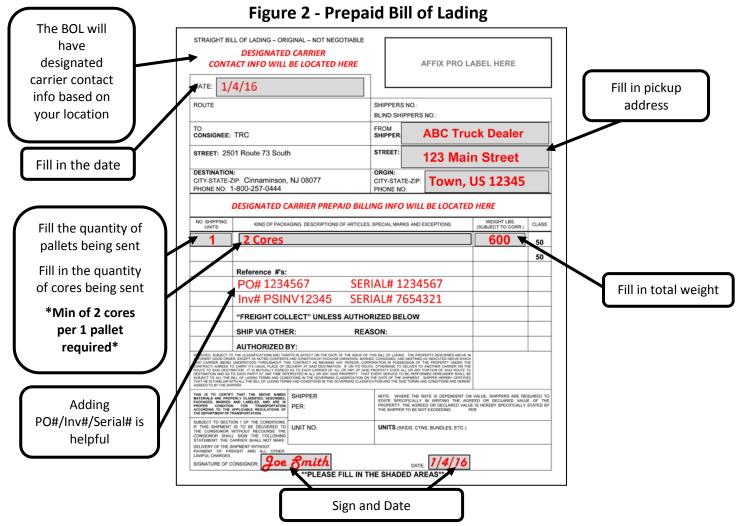

## **Core Return Policy**

- Cores must be returned within **6 months** of the original invoice date to be eligible for credit.
- Cores must be the same model as the unit purchased; "Like for Like".
- Cores must be completely drained of all oil.
- Cores must be **fully assembled** and have **no missing parts.**
- Cores must have a core return tag attached to the core to receive full credit (figure 1a & 1b).
- Must have a **minimum of 2 cores per pallet** to be eligible for prepaid core return (figure 1a).
  - A \$75 charge will be issued on single core pallets returned.
- If multiple pallets returned under one BOL include copy of BOL with **each** pallet in a document bag (figure 1a).
- **Contact the Designated Carrier** provided on the Bill of Lading (figure 2) to **schedule a pick up.** Failure to use the designated carrier will result in a charge back for the difference in freight cost.
- Adhering to this procedure will ensure your core returns and credits are processed within 72 hours of core receipt. Failure to abide by this procedure will result in credit ineligibility or delays.

Note: If you are missing the Bill of Lading, contact the Call Center.