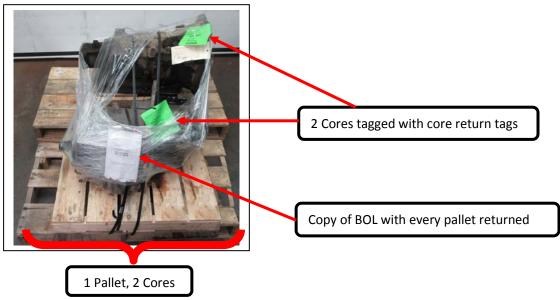

## **Core Return Policy**

- Cores must be returned within **6 months** of the original invoice date to be eligible for credit.
- Cores must be the same model as the unit purchased; "Like for Like".
- Cores must be completely drained of all oil.
- Cores must be **fully assembled** and have **no missing parts.**
- Cores must have a core return tag attached to the core to receive full credit (figure 1a & 1b).
- Must have a **minimum of 2 cores per pallet** to be eligible for prepaid core return (figure 1a).
  - A \$75 charge will be issued on single core pallets returned.
- If multiple pallets returned under one BOL include copy of BOL with **each** pallet in a document bag (figure 1a).
- **Contact the Designated Carrier** provided on the Bill of Lading (figure 2) to **schedule a pick up.** Failure to use the designated carrier will result in a charge back for the difference in freight cost.
- Adhering to this procedure will ensure your core returns and credits are processed within 72 hours of core receipt. Failure to abide by this procedure will result in credit ineligibility or delays.