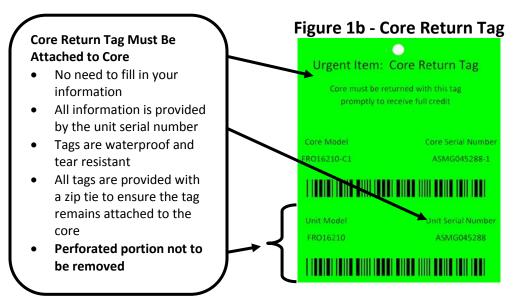

## **Core Return Policy**

- Cores must be returned within **6 months** of the original invoice date to be eligible for credit.
- Cores must be the same model as the unit purchased; "Like for Like".
- Cores must be completely drained of all oil.
- Cores must be **fully assembled** and have **no missing parts.**
- Cores must have a core return tag attached to the core to receive full credit (figure 1a & 1b).
- Must have a **minimum of 2 cores per pallet** to be eligible for prepaid core return (figure 1a).
  - A \$75 charge will be issued on single core pallets returned.
- If multiple pallets returned under one BOL include copy of BOL with **each** pallet in a document bag (figure 1a).
- **Contact the Designated Carrier** provided on the Bill of Lading (figure 2) to **schedule a pick up.** Failure to use the designated carrier will result in a charge back for the difference in freight cost.
- Adhering to this procedure will ensure your core returns and credits are processed within 72 hours of core receipt. Failure to abide by this procedure will result in credit ineligibility or delays.

Note: If you are missing a Core Return Tag, contact the Call Center or download a replacement Core Return Tag at <u>www.trcreman.com/promotionsandliterature.php</u>. Required info to be filled in by the customer.